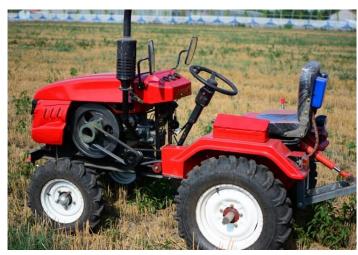

Conduct meeting of TC to review comment and obtain consensus

Submit draft TIS to INDUSTRIAL PRODUCT COUNCIL

มาตรฐานผลิตภัณฑ์อุตสาหกรรม

THAI INDUSTRIAL STANDARD

มอก. 1429 -2540

SMALL FOUR-WHEELED TRACTORS

The approved standard will be signed by the Minister of Industry before publication in the Royal Gazette.

# Agricultural machinery Standards

- ✓ Small four-wheeled tractors (TIS 1429-2540)
- ✓ Crop protection equipment: air compression sprayers (TIS 1565-2541).
- ✓ Rice reapers (TIS1418-2540)
- ✓ Soy ban reapers (TIS 2037-2543)
- ✓ Walk-behind tractors (TIS 1350-2539)
- ✓ Sugarcane whole stalk planter for agricultural rubber-tire wheeled tractor (TIS 1480-2563)

TIS 1429-2540

TIS 1480-2563

TIS 1418-2540