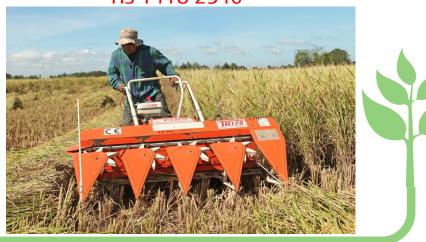

# Agricultural machinery Standards

- $\checkmark$   $\geq$  50 standards (Since.1989)
- ✓ Rice combine Harvester (TIS 1428-2560)
- ✓ Sugarcane Harvester (TIS 2773-2560)
- ✓ Sugarcane whole stalk Planter for agricultural rubber-tire wheeled tractor (TIS 1480-2563)
- ✓ Small rice mill (TIS 882-2532)
- ✓ Moldboard ploughs for power tiller (TIS 1126-2535)

# Testing facility

Agricultural Engineering Research Institute,
Department of Agriculture
Ministry of Agriculture and Cooperatives

Rice combine Harvester (TIS 1428-2560)