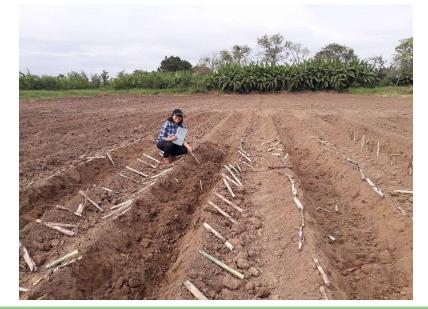

# Testing facility

National Agricultural machinery center,
Kasetsart University

Sugarcane whole stalk Planter for agricultural rubber-tire wheeled tractor (TIS 1480-2563)