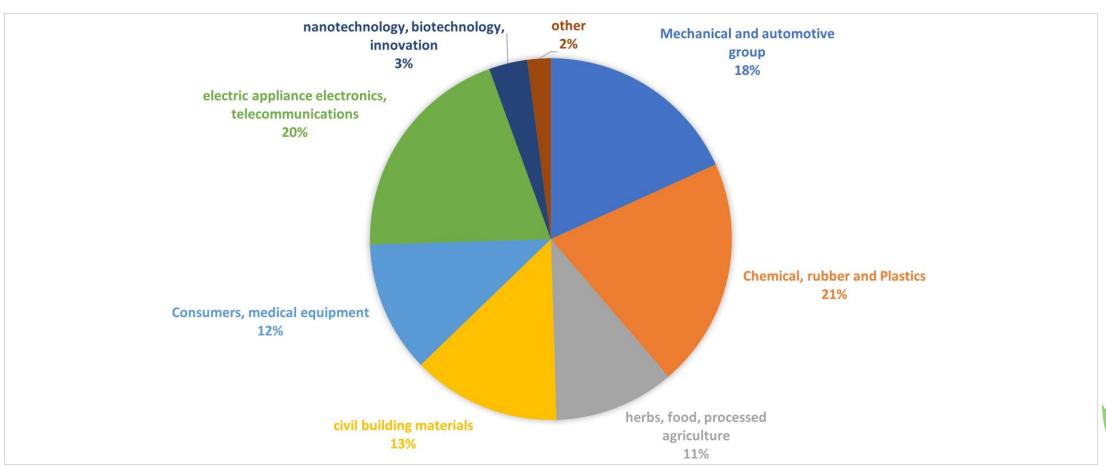

ation scheme.











# **Standardization Activities**

#### 1. Standards development

1.1 National standards development TISI develops both mandatory and voluntary standards



Voluntary certification mark



Mandatory Certification Mark **4,571 standards =** 

Voluntary: 4,426

4,426

Mandatory: 142

TC = 64

SC = 347

1.2 International standards development TISI participates in the development of International standards of the International Organization for Standardization (ISO), the International Electrotechnical Commission

(IEC).

P member: 90

O member: 23

P member: 28

O member: 56

- 2. Product certification
- 3. WTO /TBT Agreements
- 4. International standardization
- 5. Standardization promotion

Etc....



# TISI Standards

Voluntary: 4426 Mandatory: 142 = 4,571 standards





### Process of develop TISI Standards

Set priority standards to develop



Appoint Technical committee (TC/SC)



Draft Thai Industrial Standards (TIS)



Conduct meeting of TC to consider first draft TIS



Circulate draft TIS to relevant organizations



Conduct meeting of TC to review comment and obtain consensus



Submit draft TIS to INDUSTRIAL PRODUCT COUNCIL



มาตรฐานผลิตภัณฑ์อุตสาหกรรม

THAI INDUSTRIAL STANDARD

มอก. 1429 -2540



SMALL FOUR-WHEELED TRACTORS



The approved standard will be signed by the Minister of Industry before publication in the Royal Gazette.





# Agricultural machinery Standards

- $\checkmark$   $\geq$  50 standards (Since.1989)
- ✓ Rice combine Harvester (TIS 1428-2560)
- ✓ Sugarcane Harvester (TIS 2773-2560)
- ✓ Sugarcane whole stalk Planter for a