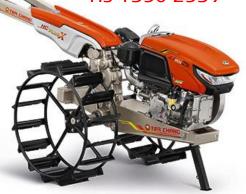

# Testing facility

National Agricultural machinery center,
Kasetsart University

Sugarcane whole stalk Planter for agricultural rubber-tire wheeled tractor (TIS 1480-2563)