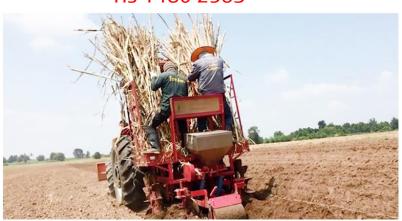

# Agricultural machinery Standards

- $\checkmark$   $\geq$  50 standards (Since.1989)
- ✓ Rice combine Harvester (TIS 1428-2560)
- ✓ Sugarcane Harvester (TIS 2773-2560)
- ✓ Sugarcane whole stalk Planter for agricultural rubber-tire wheeled tractor (TIS 1480-2563)
- ✓ Small rice mill (TIS 882-2532)
- ✓ Moldboard ploughs for power tiller (TIS 1126-2535)

TIS 1429-2540

TIS 1480-2563

TIS 1418-2540