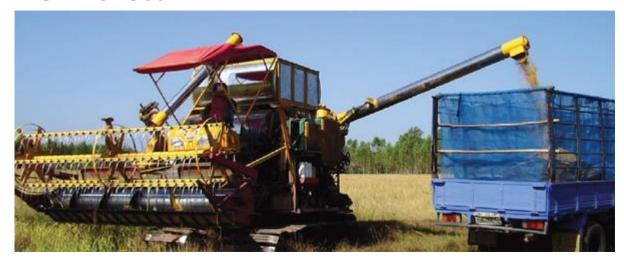

# Agricultural machinery Standards

- $\checkmark$   $\geq$  50 standards (Since.1989)
- ✓ Rice combine Harvester (TIS 1428-2560)
- ✓ Sugarcane Harvester (TIS 2773-2560)
- ✓ Sugarcane whole stalk Planter for agricultural rubber-tire wheeled tractor (TIS 1480-2563)
- ✓ Small rice mill (TIS 882-2532)
- ✓ Moldboard ploughs for power tiller (TIS 1126-2535)

#### TIS 1428-2560

# Testing facility

Agricultural Engineering Research Institute,
Department of Agriculture
Ministry of Agriculture and Cooperatives

Rice combine Harvester (TIS 1428-2560)