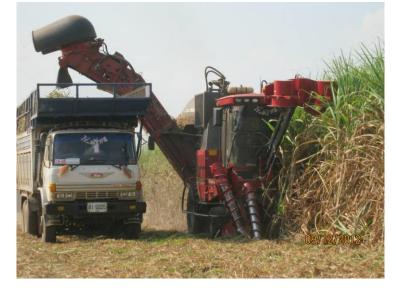

# Agricultural machinery Standards

- $\checkmark$   $\geq$  50 standards (Since.1989)
- ✓ Rice combine Harvester (TIS 1428-2560)
- ✓ Sugarcane Harvester (TIS 2773-2560)
- ✓ Sugarcane whole stalk Planter for agricultural rubber-tire wheeled tractor (TIS 1480-2563)
- ✓ Small rice mill (TIS 882-2532)
- ✓ Moldboard ploughs for power tiller (TIS 1126-2535)

#### TIS 2773-2560