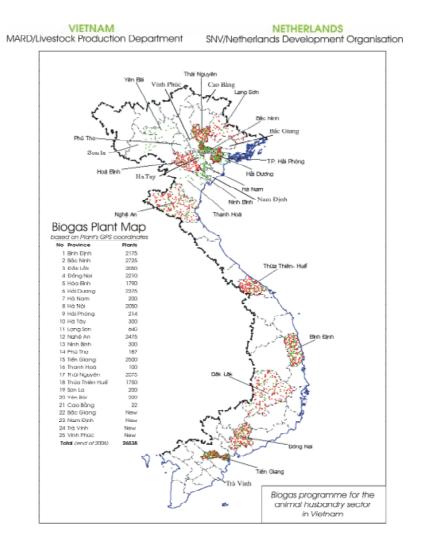

# Outputs Biogas Programme Vietnam period 2003 to December 2007

| Constructed biogas plants     | 41,000                              |  |  |
|-------------------------------|-------------------------------------|--|--|
| Number of Provinces           | 25 out of 64                        |  |  |
| Savings on workload household | 1 to 1.5 hours per day              |  |  |
| Savings of fuel household     | 5 Euro per month                    |  |  |
| Rural job creation for masons | 450,000 labour days                 |  |  |
| Income masons                 | 2,5 Euro per day                    |  |  |
| Turnover biodigester market   | 9 mln Euro                          |  |  |
| Sanitation                    | 40% of toilets attached to digester |  |  |

### **Geographic outreach in Vietnam**

Biogas sub sector

18