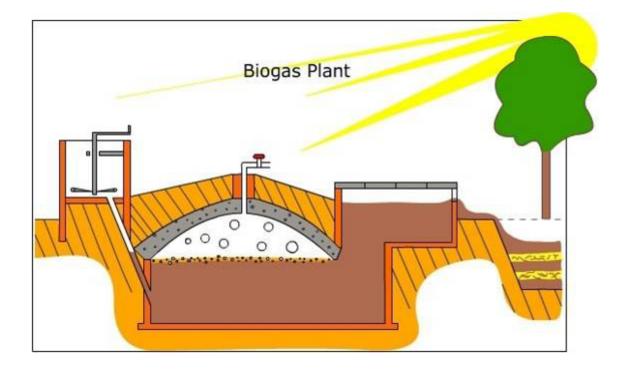

### **1** Biogas technology and benefits

Biogas sub sector

3

How does the biogas plant work?

Provides gas for cooking and lighting for rural farmers

Input: animal dung

Fermentation process

Output: gas and slurry

## Garden with biodigester

Biogas sub sector

9