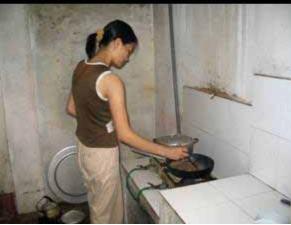

### **1** Biogas technology and benefits

Biogas sub sector

3

How does the biogas plant work?

Provides gas for cooking and lighting for rural farmers

Input: animal dung

Fermentation process

Output: gas and slurry