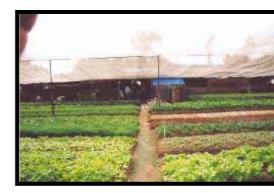

as sub sector

### **Benefits of Biogas**

### **Economical perspective**

- <u>Business development</u>, job creation (masons), income generation
- Energy costs savings: 4,000 to 24,000 VND/Day
- <u>Saves expenses</u> on chemical fertilizer
- High quality fertilizer (20% <u>yield increase</u>)
- Reduction in GHG emissions 2.5-5.0 kT CO2 eq per plant/year
- Potential CDM revenues \$ 6-12 per kT CO2 eq.



11



Biogas sub sector

# **Benefits of Biogas**

### **Environmental perspective**

- Improvement in <u>sanitation</u> of farm and HH
- <u>Prevention water pollution</u> from farming
- Provision of potent organic fertiliser, improved soils
- Reduction in use of fossil fuel
- Reduced need for biomass: <u>forest protection</u>
- Green house gas <u>emission reduction</u>
- BOD5 reduced





12



**Biogas benefits** 

# "clean farm, clean kitchen, clean energy"



Biogas sub sector

13

### 2 DGIS/SNV biogas practice in Asia

### sustainable energy for 1,300,000 people





Biogas sub sector

14

# **Targets in quantities**

| Biogas plants <sup>10</sup> | 2005      | 2006      | 2007      | 2008      | 2009      | 2010    | 2011    |
|-----------------------------|-----------|-----------|-----------|-----------|-----------|---------|---------|
| (Nepal)                     | (153,000) | (184,000) | (218,000) | (256,000) | (311,000) |         |         |
| Vietnam                     | (12,000)  | 12,500    | 43,750    | 86,250    | 125,000   | 145,000 | 150,000 |
| Bangladesh                  |           | 2,100     | 6,300     | 18,500    | 36,500    |         |         |