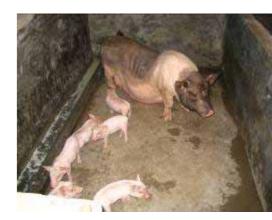

ogas sub sector

### **Benefits of Biogas**

### **Economical perspective**

- <u>Business development</u>, job creation (masons), income generation
- Energy costs savings: 4,000 to 24,000 VND/Day
- <u>Saves expenses</u> on chemical fertilizer
- High quality fertilizer (20% <u>yield increase</u>)
- Reduction in GHG emissions 2.5-5.0 kT CO2 eq per plant/year
- Potential CDM revenues \$ 6-12 per kT CO2 eq.



11



Biogas sub sector

# **Benefits of Biogas**

### **Environmental perspective**

- Improvement in <u>sanitation</u> of farm and HH
- <u>Prevention water pollution</u> from farming
- Provision of potent organic fertiliser, improved soils
- Reduction in use of fossil fuel
- Reduced need for biomass: <u>forest protection</u>
- Green house gas <u>emission reduction</u>
- BOD5 reduced





12



**Biogas benefits** 

# "clean farm, clean kitchen, clean energy"



Biogas sub sector

13

### 2 DGIS/SNV biogas practice in Asia

### sustainable energy for 1,300,000 people





Biogas sub sector

14

# **Targets in quantities**

| Biogas plants <sup>10</sup> | 2005      | 2006      | 2007      | 2008      | 2009      | 2010    | 2011    |
|-----------------------------|-----------|-----------|-----------|-----------|-----------|---------|---------|
| (Nepal)                     | (153,000) | (184,000) | (218,000) | (256,000) | (311,000) |         |         |
| Vietnam                     | (12,000)  | 12,500    | 43,750    | 86,250    | 125,000   | 145,000 | 150,000 |
| Bangladesh                  |           | 2,100     | 6,300     | 18,500    | 36,500    |         |