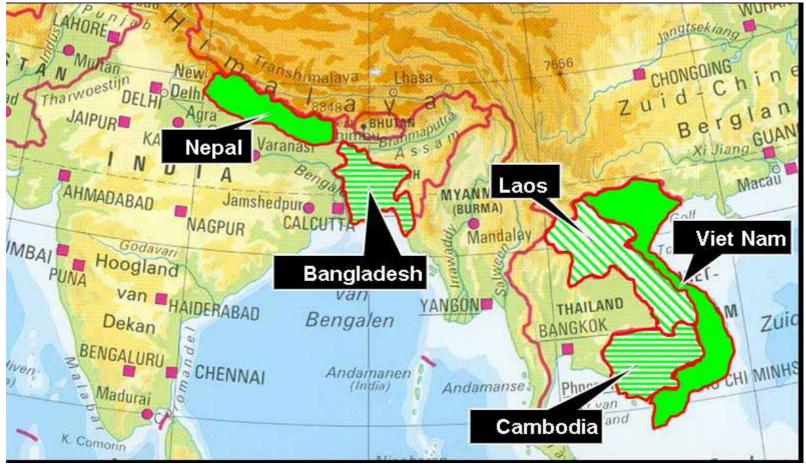

### 2 DGIS/SNV biogas practice in Asia

### sustainable energy for 1,300,000 people

Biogas sub sector

14

# **Targets in quantities**

| Biogas plants <sup>10</sup> | 2005      | 2006      | 2007      | 2008      | 2009      | 2010    | 2011    |
|-----------------------------|-----------|-----------|-----------|-----------|-----------|---------|---------|
| (Nepal)                     | (153,000) | (184,000) | (218,000) | (256,000) | (311,000) |         |         |
| Vietnam                     | (12,000)  | 12,500    | 43,750    | 86,250    | 125,000   | 145,000 | 150,000 |
| Bangladesh                  |           | 2,100     | 6,300     | 18,500    | 36,500    |         |         |
| Cambodia                    |           | 1,000     | 4,000     | 9,500     | 17,500    |         |         |
| Lao PDR                     |           | 900       | 2,000     | 4,200     | 6,600     |         |         |
| Total                       | 0         | 16,500    | 56,050    | 118,450   | 185,600   | 205,600 | 210,600 |