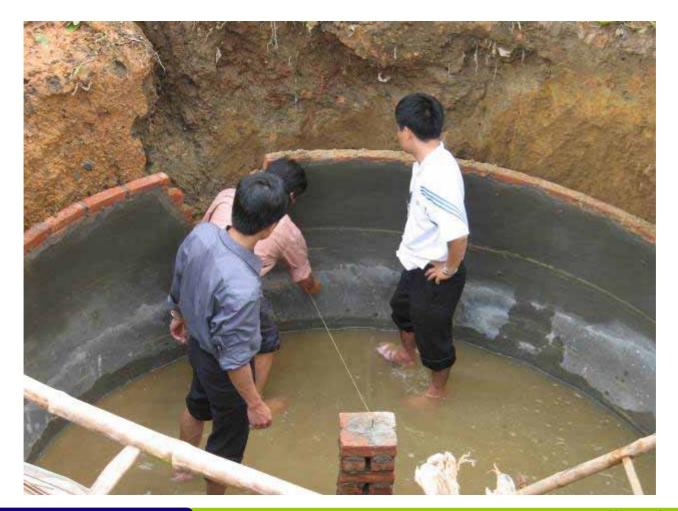

# Biogas sector development in Asia and Vietnam

2008年1月31日星期四

# In quantity and quality

**Netherlands** 

Development

Organisation

Bastiaan Teune

bteune@snvworld.org



# **Topics**

- 1. Biogas technology and benefits
- 2. The Asian biogas programme and SNV's sector approach
- **3**. Sector development in practice
- 4. Lessons from SNV's experiences



Biogas sub sector

2

### **1** Biogas technology and benefits





Biogas sub sector

3

How does the biogas plant work?

Provides gas for cooking and lighting for rural farmers



Input: animal dung

Fermentation process

Output: gas and slurry

Biogas sub sector

4

### Model





Biogas sub sector

5

### Good droppings!!!







Biogas sub sector

6

### **Construction site**



Biogas sub sector

7











Biogas sub sector

## Garden with biodigester







Biogas sub sector

9

# **Benefits of Biogas**

### Social- and health perspective

- <u>Creation of jobs</u> in rural areas
- Less hard work for women and children
  - Reduction cooking/cleaning time: 4 days/month
  - Reduction time on fuel collection: 1 day/month
- Prevention of eye and lung diseases because of <u>less</u> indoor air pollution
- Better <u>sanitation</u> (connection to toilet)





10



**Connecting People's Capacities** 

Biogas sub sector

### **Benefits of Biogas**

### **Economical perspective**

- <u>Business development</u>, job creation (masons), income generation
- Energy costs savings: 4,000 to 24,000 VND/Day
- <u>Saves expenses</u> on chemical fertilizer
- High quality fertilizer (20% <u>yield increase<