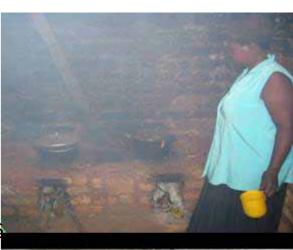

gas sub sector

3

How does the biogas plant work?

Provides gas for cooking and lighting for rural farmers



Input: animal dung

Fermentation process

Output: gas and slurry

Biogas sub sector

4

### Model





Biogas sub sector

5

### Good droppings!!!







Biogas sub sector

6

### **Construction site**



Biogas sub sector

7











Biogas sub sector

## Garden with biodigester







Biogas sub sector

9

# **Benefits of Biogas**

### Social- and health perspective

- <u>Creation of jobs</u> in rural areas
- Less hard work for women and children
  - Reduction cooking/cleaning time: 4 days/month
  - Reduction time on fuel collection: 1 day/month
- Prevention of eye and lung diseases because of <u>less</u> indoor air pollution
- Better <u>sanitation</u> (connection to toilet)





10



**Connecting People's Capacities** 

Biogas sub sector

### **Benefits of Biogas**

### **Economical perspective**

- <u>Business development</u>, job creation (masons), income generation
- Energy costs savings: 4,000 to 24,000 VND/Day
- <u>Saves expenses</u> on chemical fertilizer
- High quality fertilizer (20% <u>yield increase</u>)
- Reduction in GHG emissions 2.5-5.0 kT CO2 eq per plant/year
- Potential CDM revenues \$ 6-12 per kT CO2 eq.



11



Biogas sub sector

# **Benefits of Biogas**

### **Environmental perspective**

- Improvement in <u>sanitation</u> of farm and HH
- <u>Prevention water pollution</u> from farming
- Provision of potent organic fertiliser, improved soils
- Reduction in use of fossil fuel
- Reduced need for biomass: <u>forest protection</u>
- Green hou