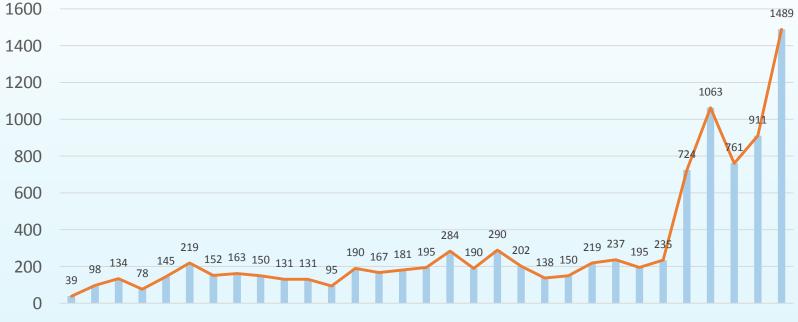

#### ► The number of Ministerial Testing and Appraisal Reports, 1983~2013

部级推广鉴定数量(1983~2013)

1983 1985 1987 1989 1991 1993 1995 1997 1999 2001 2003 2005 2007 2009 2011 2013

In the recent years, the testing and appraisal of agricultural machinery has been providing great technical support for publishing the catalogue of the advanced and applicable agricultural machines supported by the State and the implementation of subsidy policies, which has enhanced the whole quality of subsidy products and effectively promoted the sound and rapid development of Agricultural Mechanization in China.

国家支持推广的农业机械产品目录

购机补贴政策

The testing institutions in China wish to make progress together with other testing stations in the Asia Pacific region and the world, and to make a greater contribution to the sustainable development of agricultural machinery in the Asia Pacific Region.