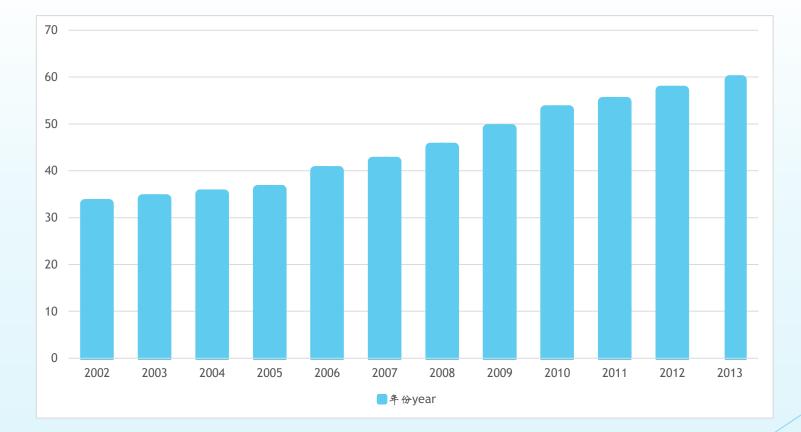

## Testing & Appraisal of Agricultural Machinery In China 中国农业机械试验鉴定

Presentation by Liu Xu 9/17/2014

In 2013, the national comprehensive mechanization level of crop tillage, planting and harvest in China reached 59.48%.

Comprehensive Mechanization Level of Crop Tillage, Planting and Harvest

As an important part of public services of agricultural mechanization, Testing & Appraisal of Agricultural Machinery in China is managed by Ministry of Agriculture and provincial administrative departments of agricultural mechanization.