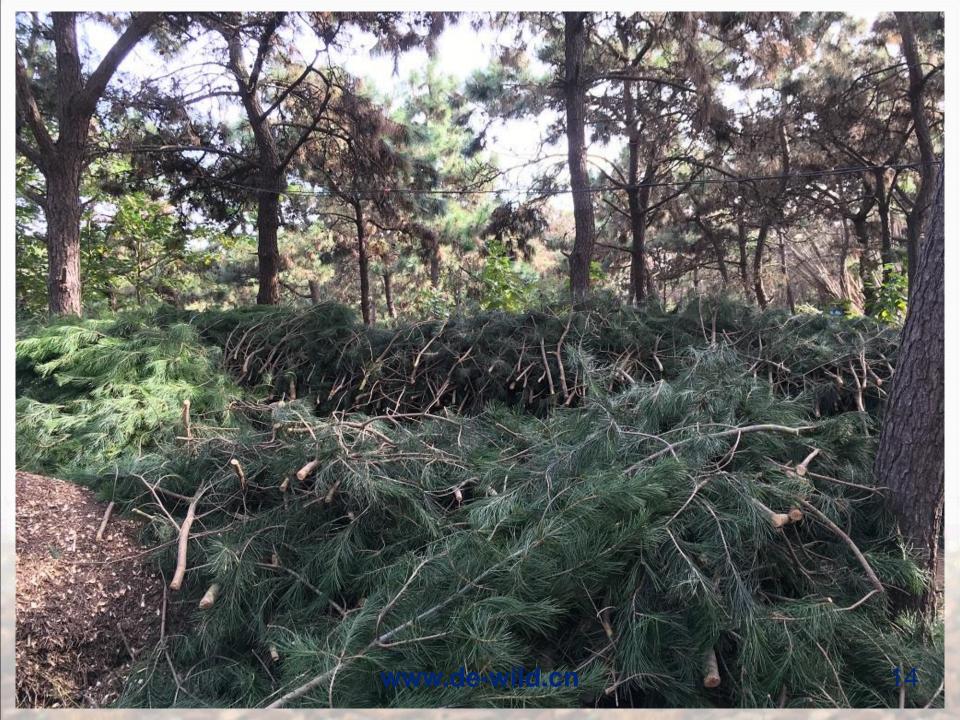

## Part 3-Resourceful treatment of green waste in Agriculture field and garden industry.

- 1.resourceful treatment means turn the green waste into useful resource, like natural fertilizer or mulching materials. Turn "waste" into "wealth"
- 2.what kind of green waste we usually see: trimmed branches/hedges/grass,flower leftovers, leaves, vegetable leftovers and other vegetal waste.
- 3.where we often see these materials: orchard,nursery tree garden farm,vegetable planting base park,garden,forest city road,residential area, public institution etc www.de-wild.cn

#### Chip or shred the green waste