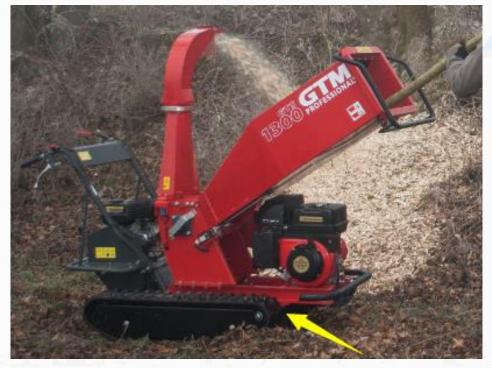

Self-propelled wood chipper instead of pull behind chipper.

#### Chip or shred the green waste