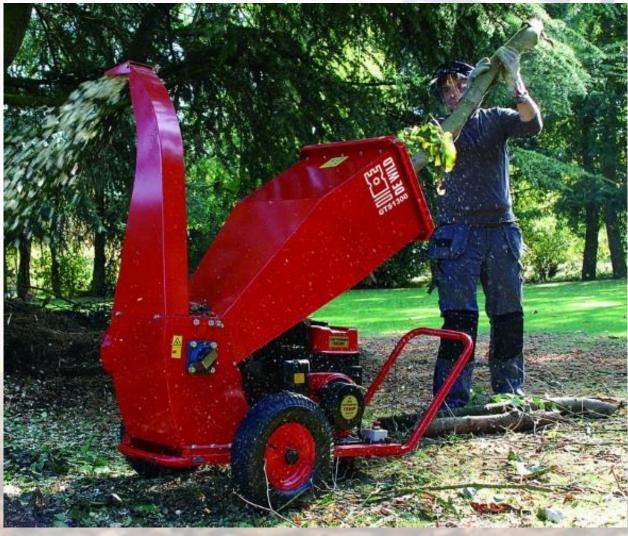

d of green waste we usually see: trimmed branches/hedges/grass,flower leftovers, leaves, vegetable leftovers and other vegetal waste.
- 3.where we often see these materials: orchard,nursery tree garden farm,vegetable planting base park,garden,forest city road,residential area, public institution etc www.de-wild.cn













#### Vegetable waste

#### Flower leftover





## Traditional way of treatment

1.stacking on the land or landfill disposal
 -disadvantage:occupy huge space.
 -disbenefit to the city beautification.
 -waste too much transportation and labor.

-fire risk increase.

#### 2.burn

-Bad impact to the environment and air quality. -Safety risk for fire and other damage. -illegal



## 烧荒烧草烧秸秆 害人害已害子孙







## **Resourceful treatment**

#### Chip or shred the green waste







# **警察** Part 4-Technological options for recycling use of the treated waste

-Mulching or paving

-Animal food

-Composting

-Enrich the farmland





## Composting





## Paving and pulp materials





## Park mulching







## **Compressed pellet**







# Recycling





## Create value for your green waste

## <u>威而德碎枝机粉碎物应用视频.mp4</u>



Wild Garden Machinery company is a Holland wholly owned company with headquarter in Roosendaal, Holland and one factory in Rizhao, Shandong.

We have two brand "GTM Professional " and "DE WILD", Headquarter already 50 years old and factory is 12 years old, with coverage of 30000 sqms.

Company\_Presentation\_CHINA.pdf





#### Headquarter-Roosendaal







#### Wild factory in Rizhao, Shandong





Mission:

Contribute to the ecological cycle