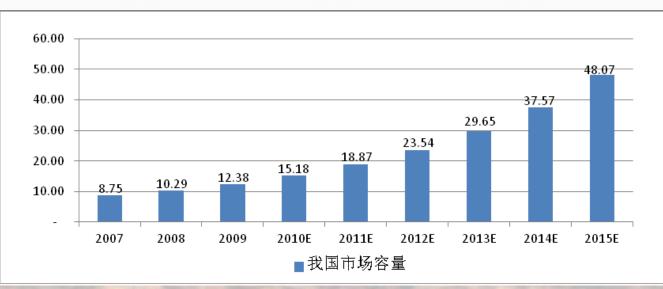

## Part 1-Brief introduction of garden machinery industry in China.

 1.The development of garden machinery in China started in 1970s, rapid development start from 1990s, blooming period is early 21 century.
 Here below is a market volume chart during 2007-2015. (unit:100 million)

www.de-wild.cn

- From this chart we can see the average increase is more than 20% annually, a conservative estimation for the total output value in 2019 is more than 15 billion RMB.
- Its growth is determined by the development of garden industry in China, while garden industry's rise is closely related to the urban construction, urbanization progress and economic level.
- The current investment for urban construction, landscaping projects, ecological remediation, highway and railway greening and maintenance is more than 230 billion per year.