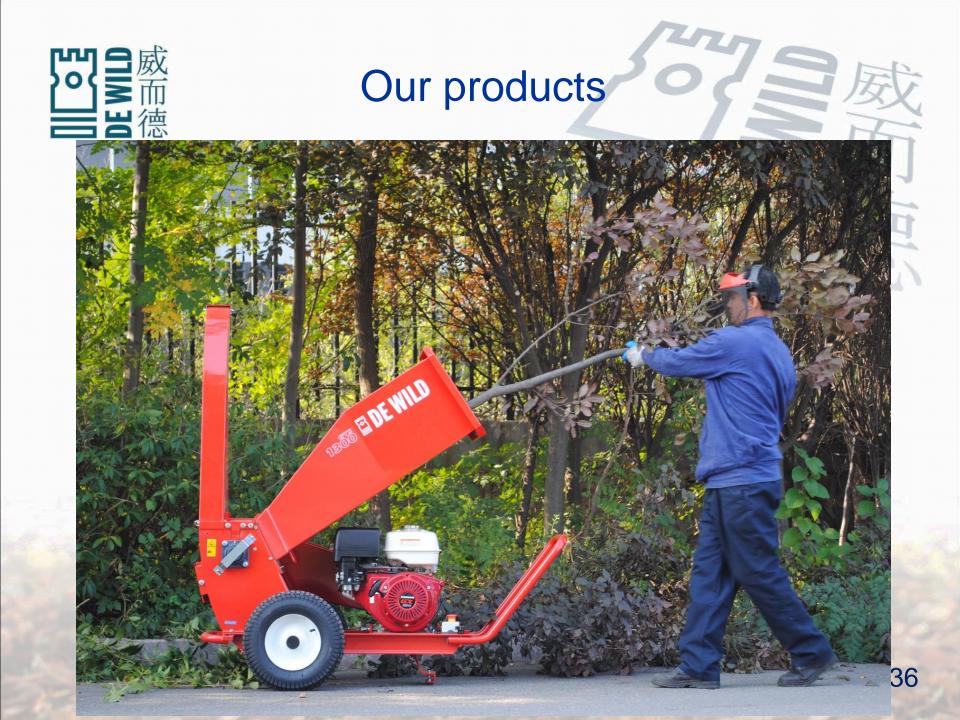

Self-propelled wood chipper instead of pull behind chipper.

#### Chip or shred the green waste