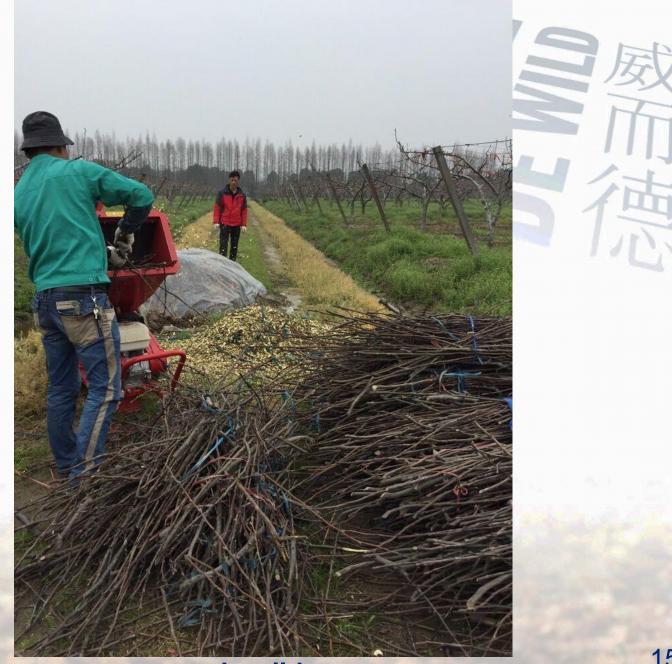

#### Chip or shred the green waste

# **警察** Part 4-Technological options for recycling use of the treated waste

-Mulching or paving

-Animal food

-Composting

-Enrich the farmland