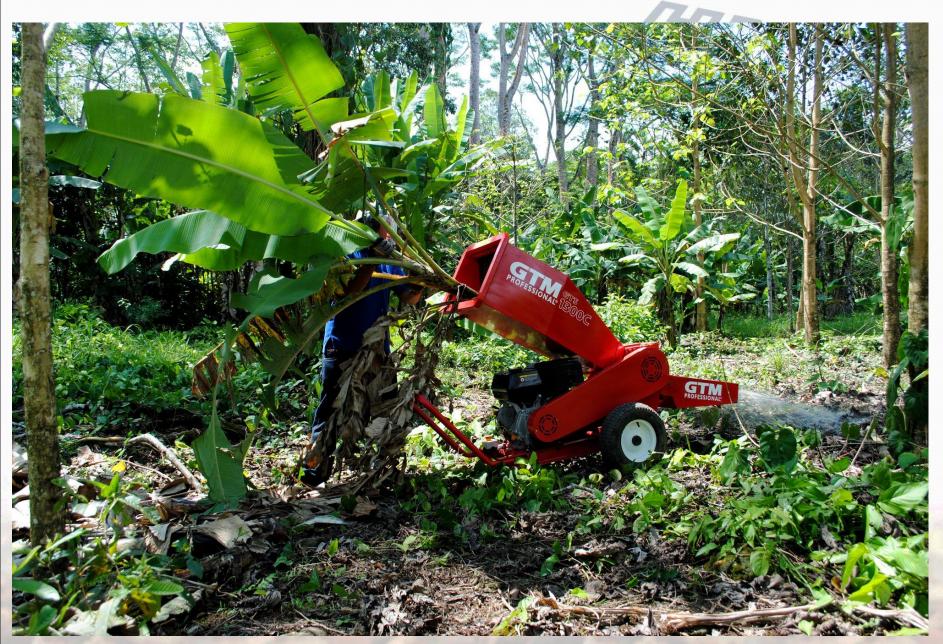

#### Chip or shred the green waste

# **警察** Part 4-Technological options for recycling use of the treated waste

-Mulching or paving

-Animal food

-Composting

-Enrich the farmland