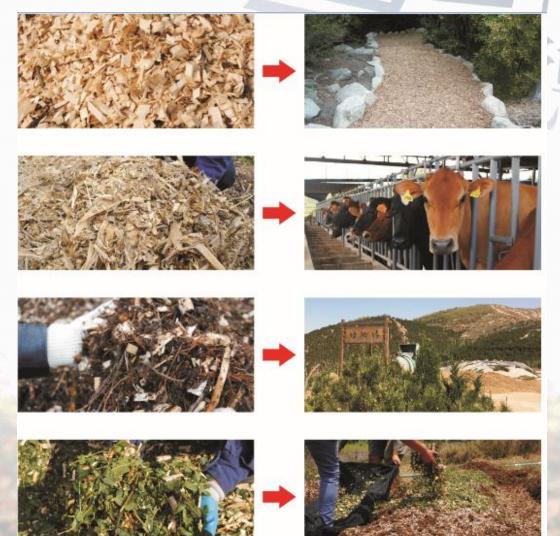

# **警察** Part 4-Technological options for recycling use of the treated waste

-Mulching or paving

-Animal food

-Composting

-Enrich the farmland

## Composting

## Paving and pulp materials

## Park mulching

## **Compressed pellet**