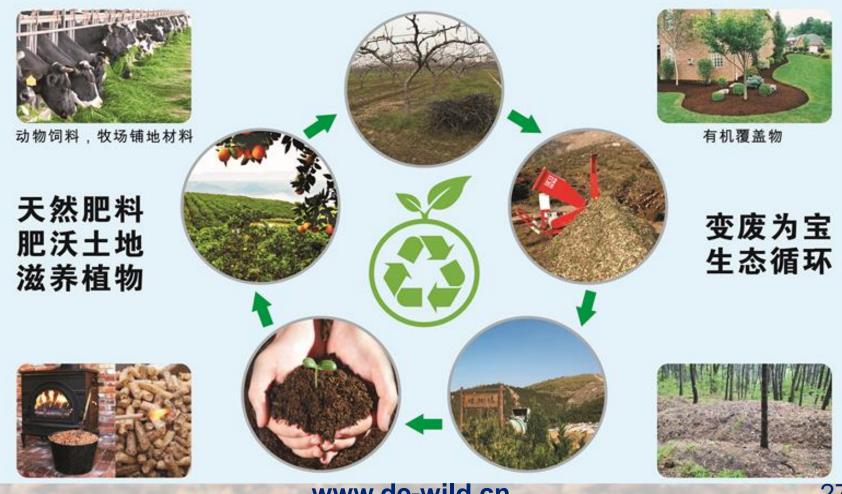

## Part 3-Resourceful treatment of green waste in Agriculture field and garden industry.

- 1.resourceful treatment means turn the green waste into useful resource, like natural fertilizer or mulching materials. Turn "waste" into "wealth"
- 2.what kind of green waste we usually see: trimmed branches/hedges/grass,flower leftovers, leaves, vegetable leftovers and other vegetal waste.
- 3.where we often see these materials: orchard,nursery tree garden farm,vegetable planting base park,garden,forest city road,residential area, public institution etc www.de-wild.cn

## **Resourceful treatment**

#### Chip or shred the green waste

# **警察** Part 4-Technological options for recycling use of the treated waste

-Mulching or paving

-Animal food

-Composting

-Enrich the farmland

## Composting

## Paving and pulp materials

## Park mulching

## **Compressed pellet**

# Recycling

## Create value for your green waste