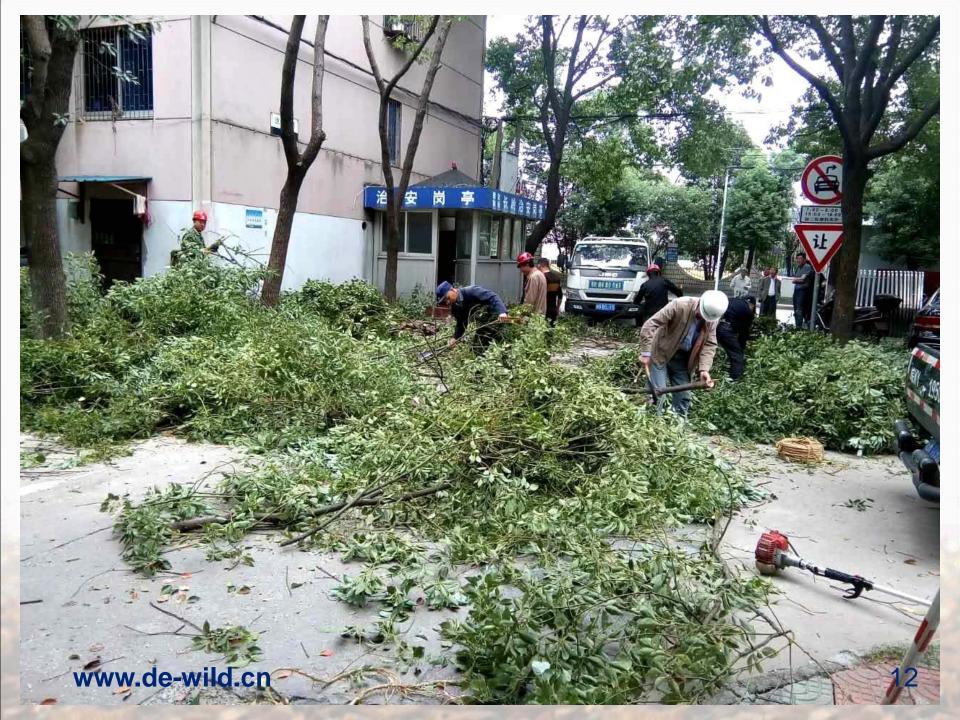

## Traditional way of treatment

1.stacking on the land or landfill disposal
 -disadvantage:occupy huge space.
 -disbenefit to the city beautification.
 -waste too much transportation and labor.

-fire risk increase.

#### 2.burn

-Bad impact to the environment and air quality. -Safety risk for fire and other damage. -illegal