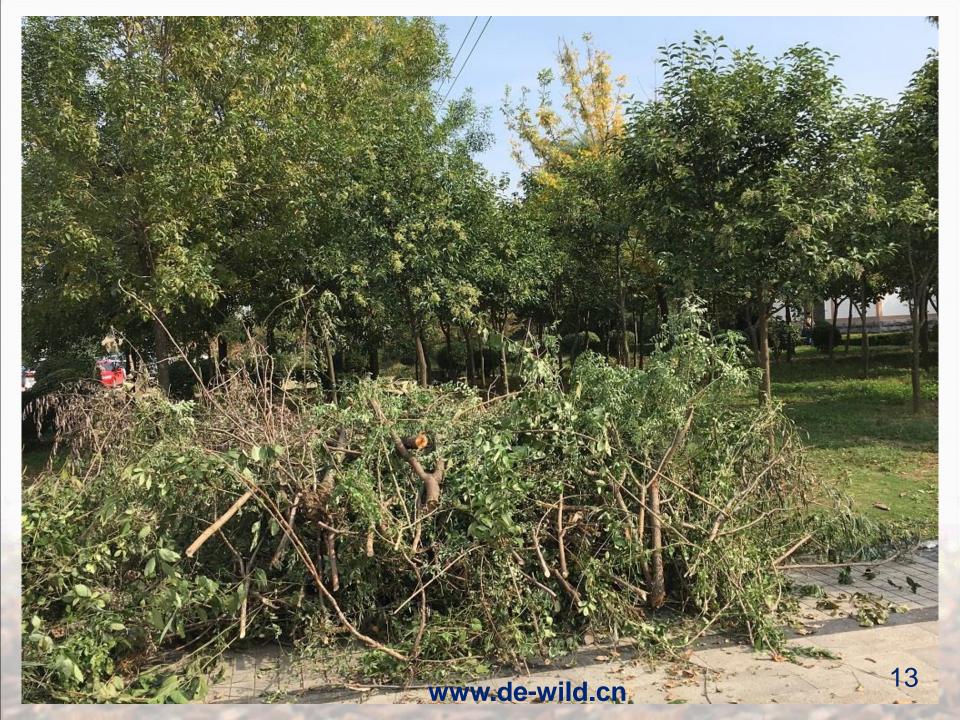

## Traditional way of treatment

1.stacking on the land or landfill disposal
 -disadvantage:occupy huge space.
 -disbenefit to the city beautification.
 -waste too much transportation and labor.

-fire risk increase.