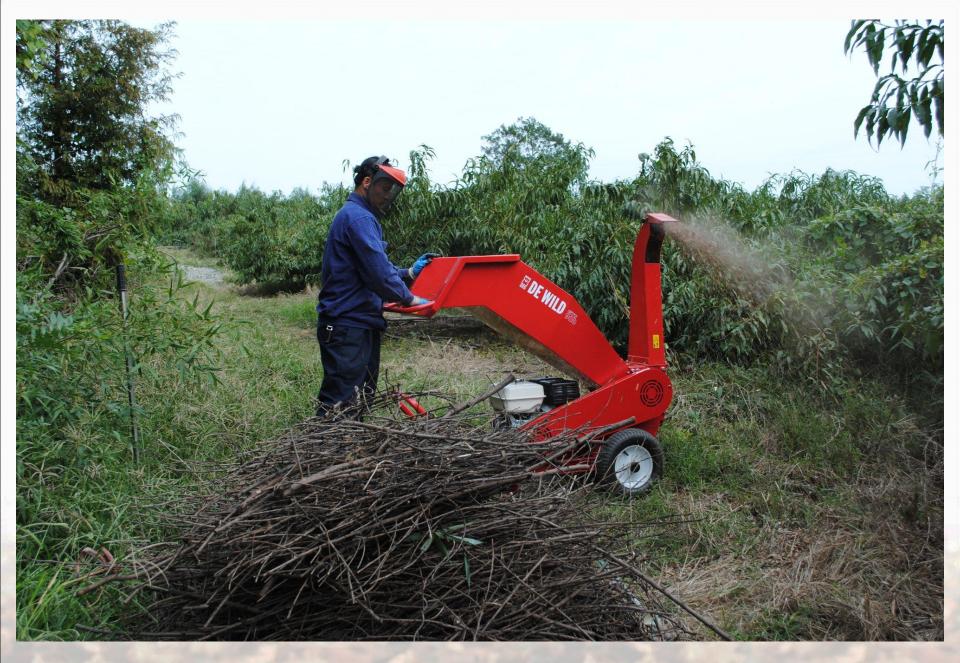

#### Chip or shred the green waste

# **警察** Part 4-Technological options for recycling use of the treated waste

-Mulching or paving

-Animal food

-Composting

-Enrich the farmland