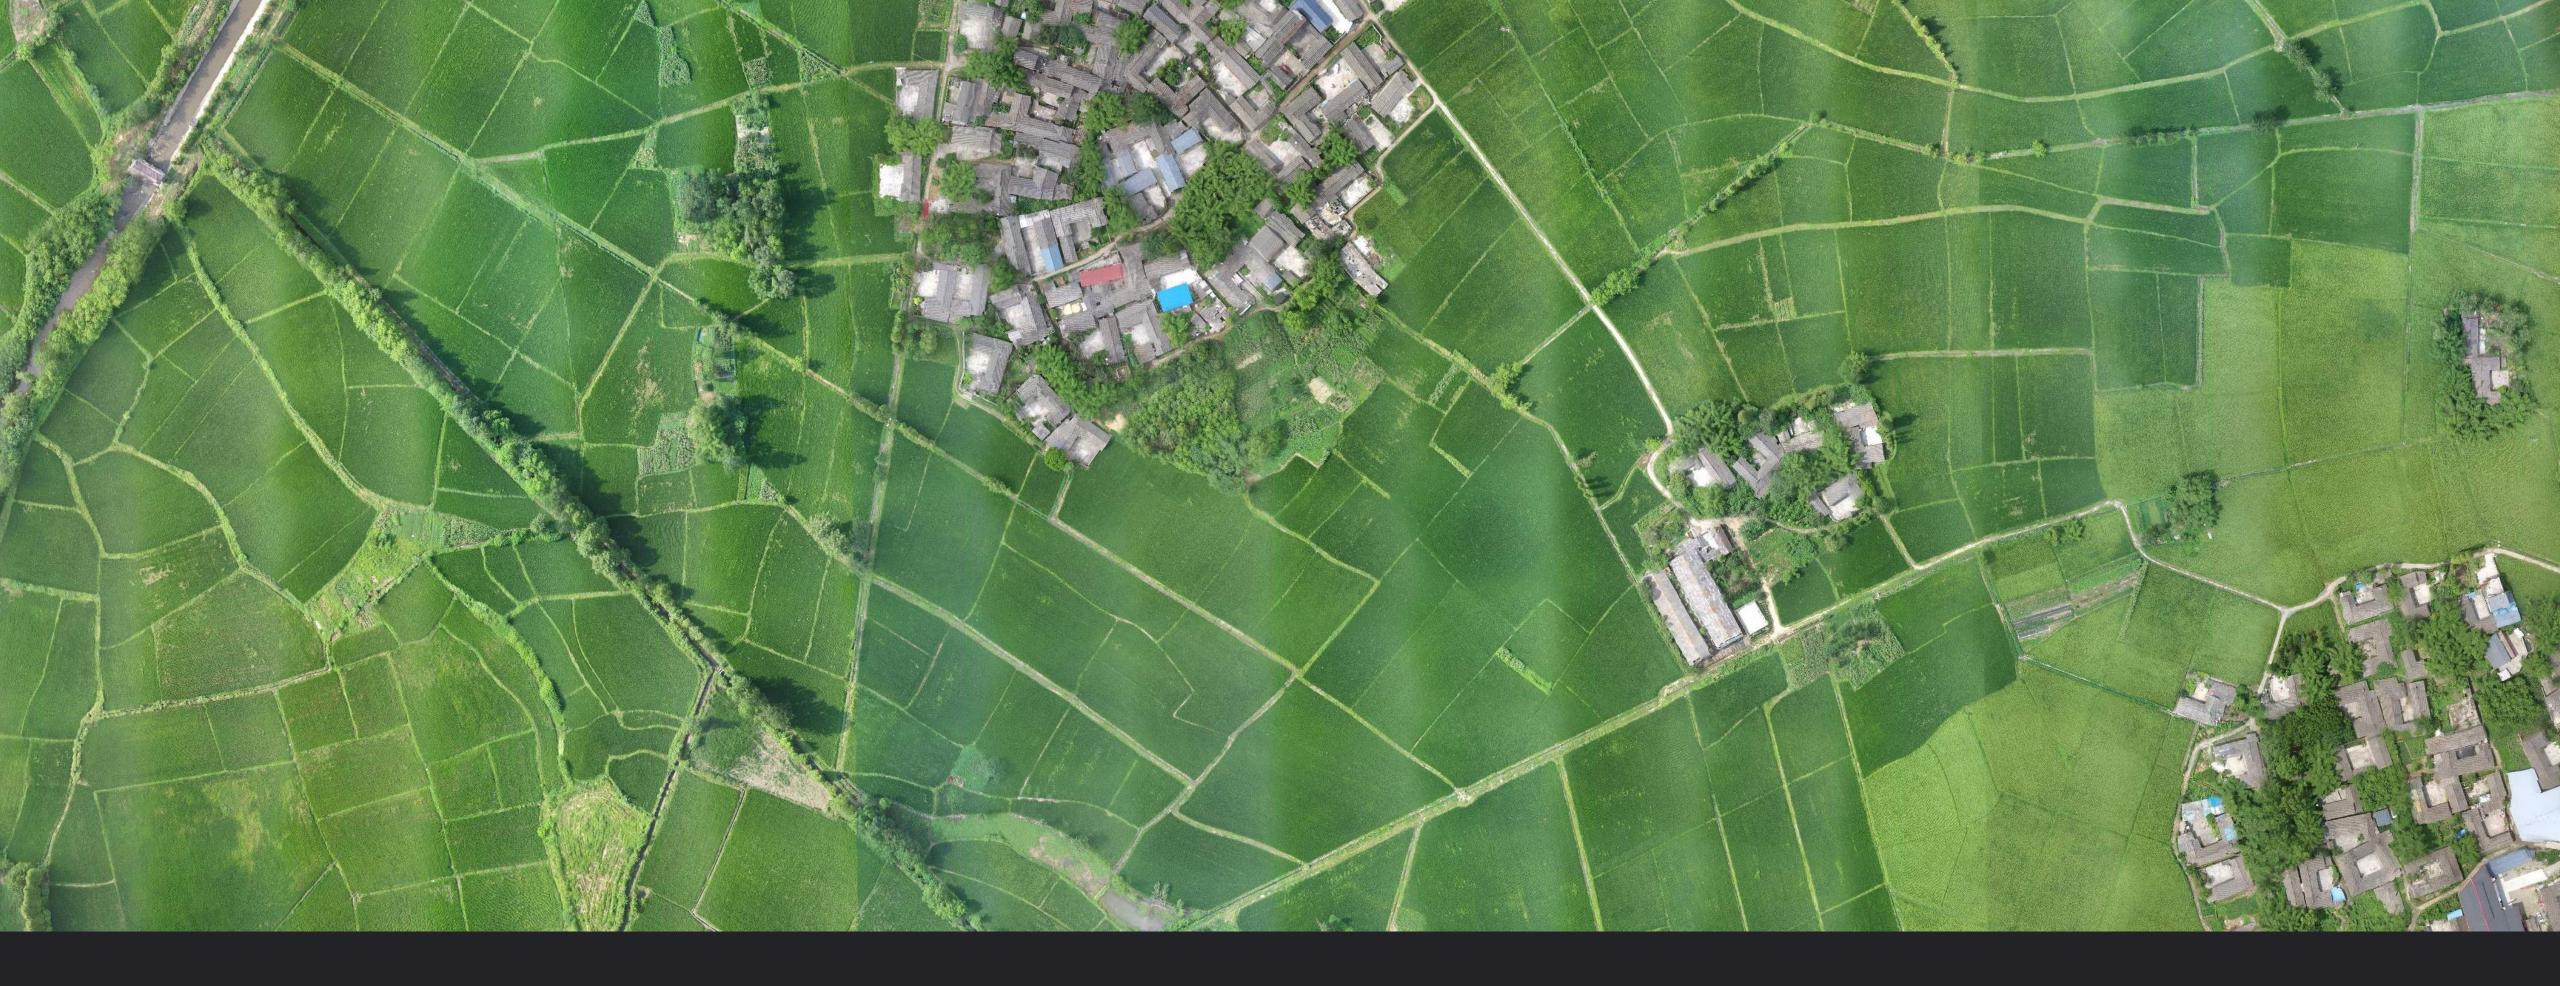

# Field Edge Recognition

Deep Learning / Image Segmentation

## Field Edge Recognition

Deep Learning / Image Segmentation