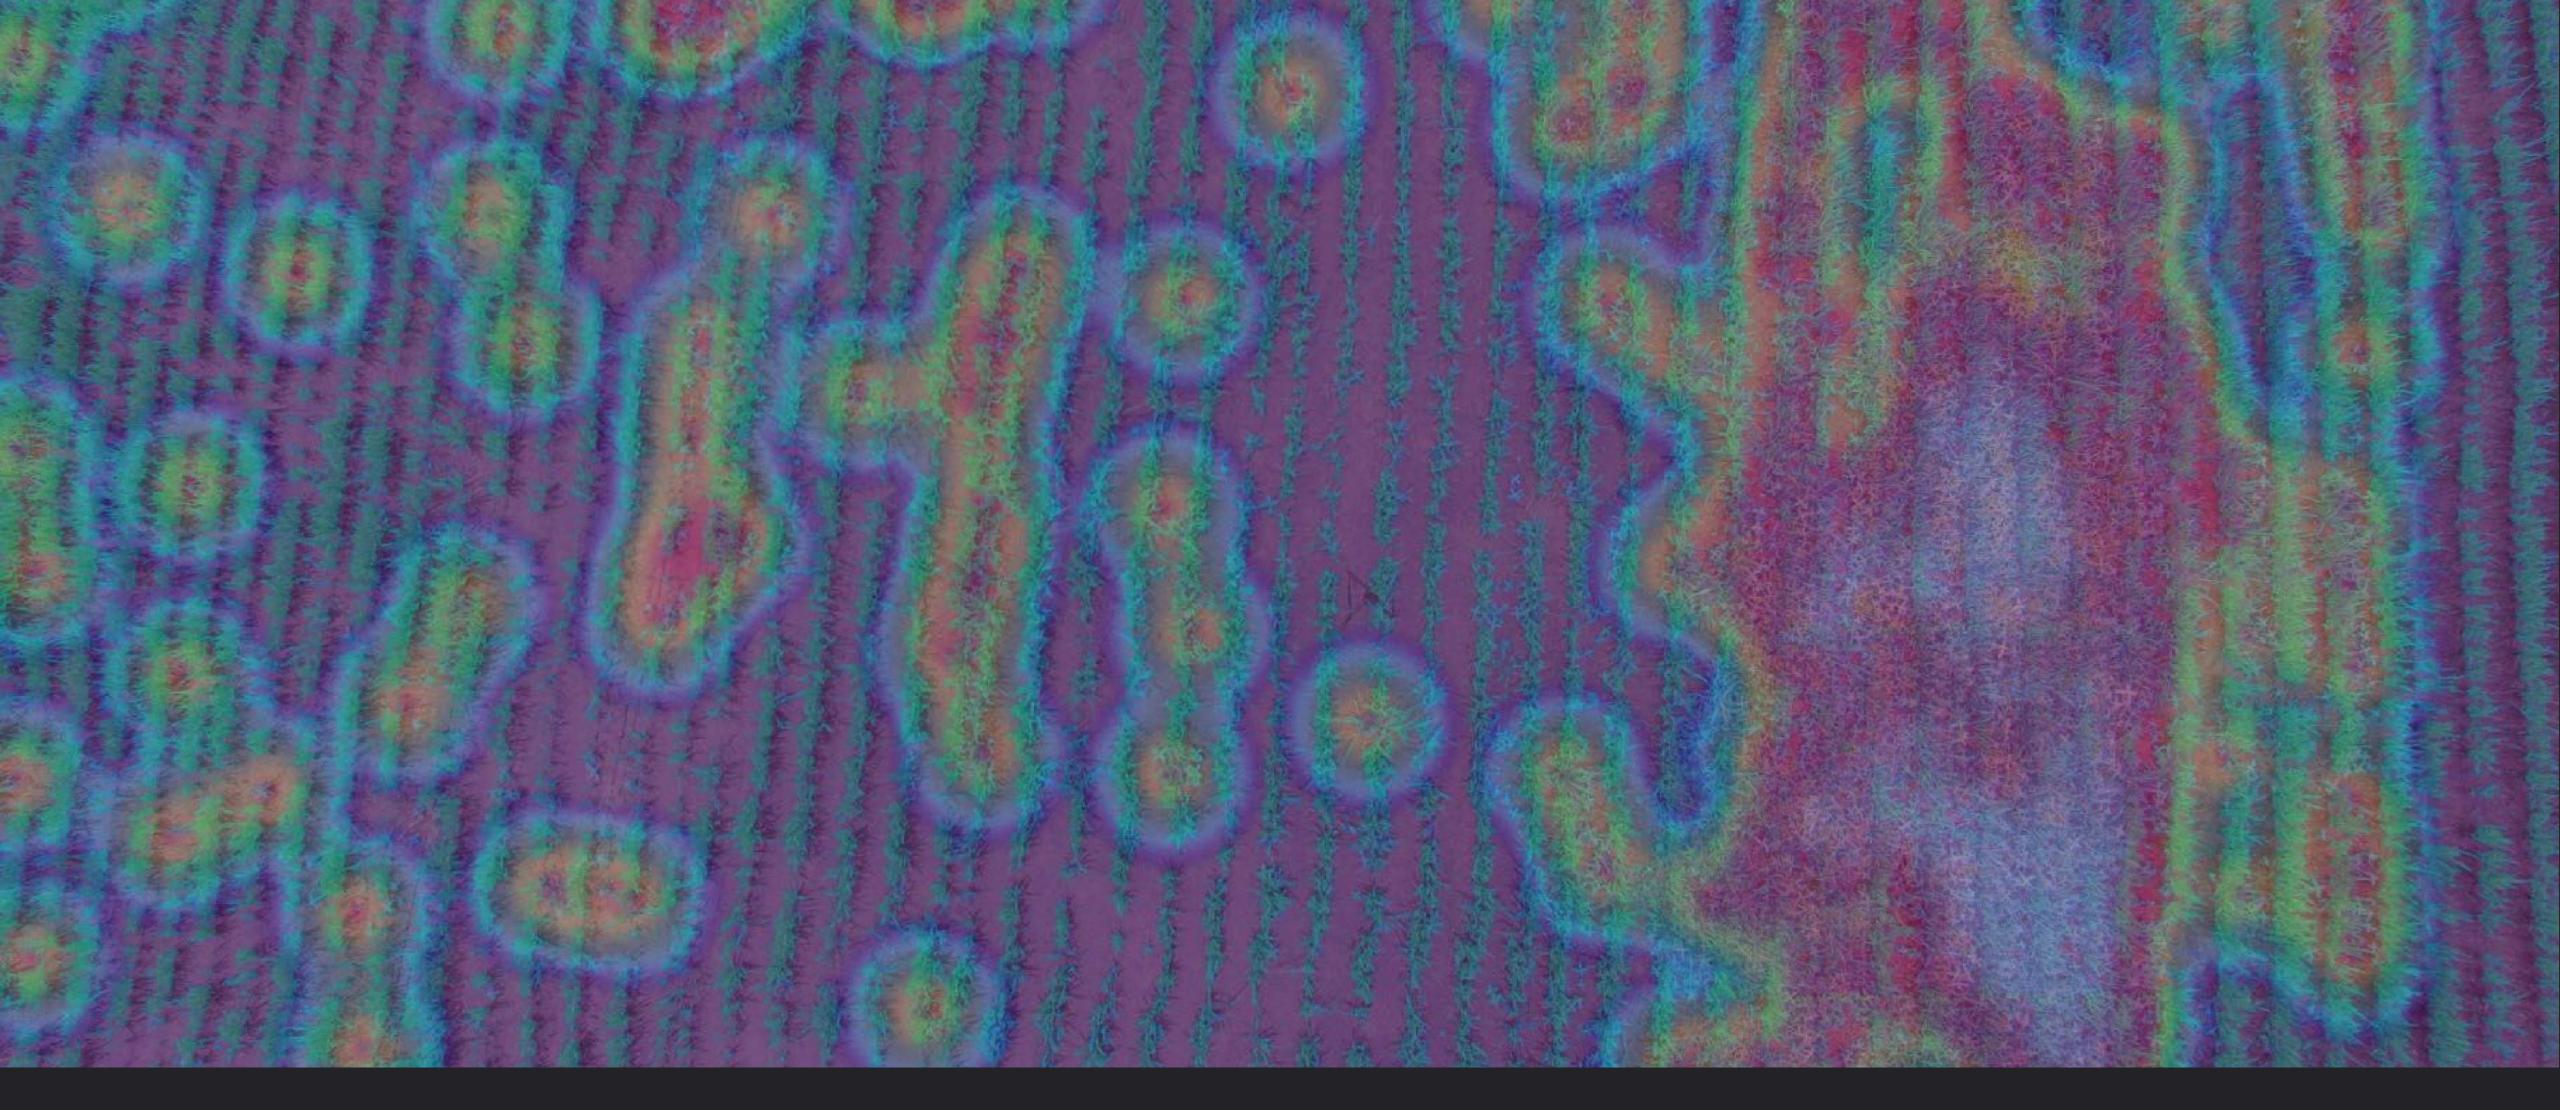

### Rice Weeds Detection

Deep Learning / CrowdNet

### Rice Weeds Detection

Deep Learning / CrowdNet

Fruit Tree Locating & Edge Recognition

Deep Learning / R-CNN