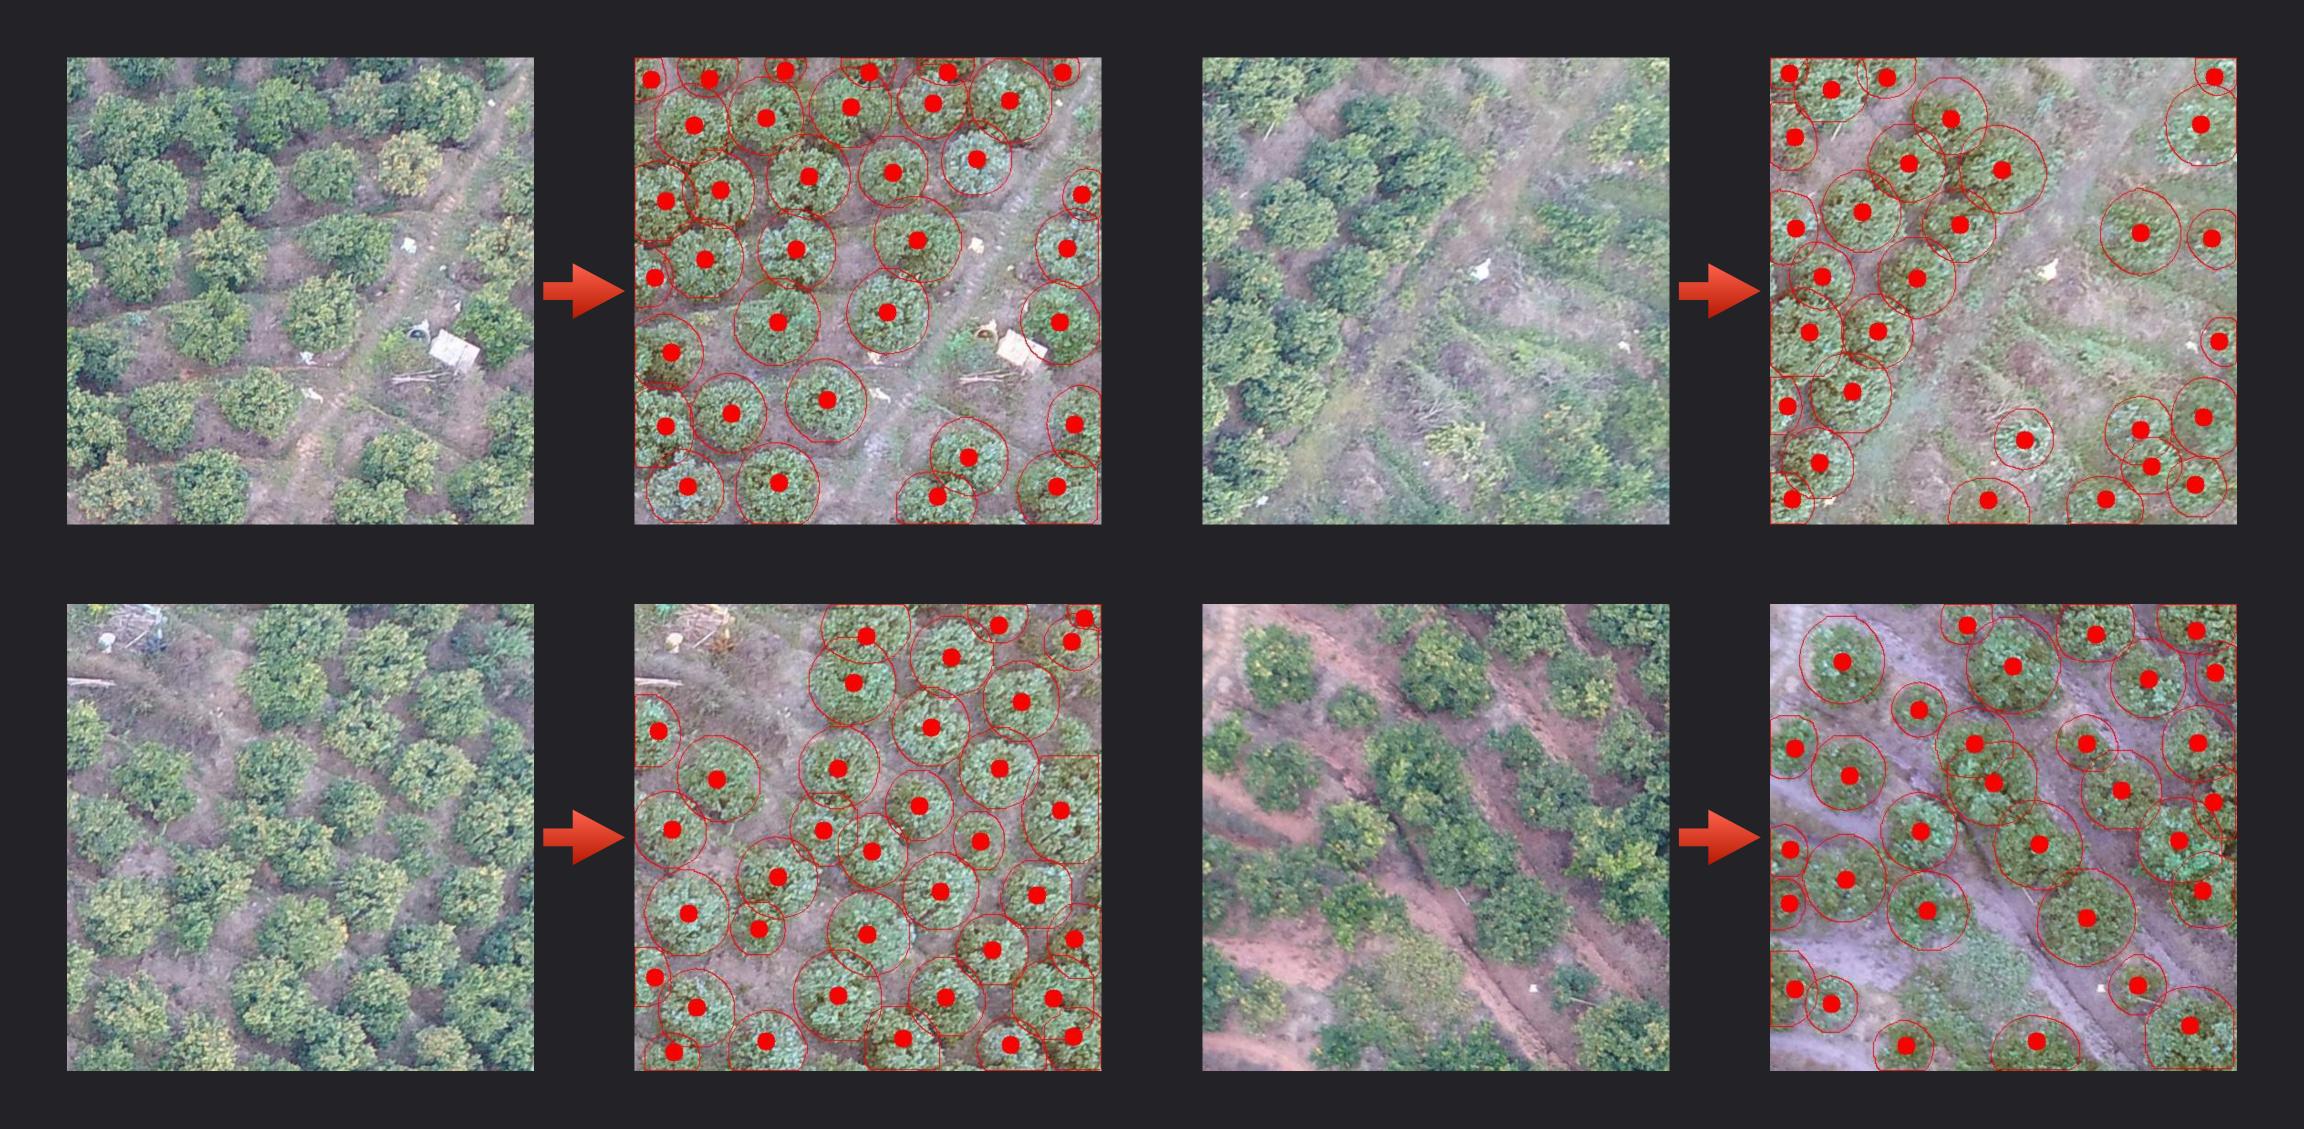

### Rice Weeds Detection

Deep Learning / CrowdNet

### Rice Weeds Detection

Deep Learning / CrowdNet

Fruit Tree Locating & Edge Recognition

Deep Learning / R-CNN