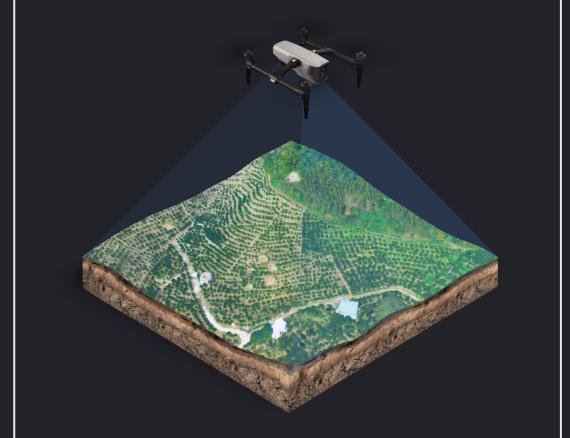

# Field Edge Recognition

Deep Learning / Image Segmentation

## Field Edge Recognition

Deep Learning / Image Segmentation