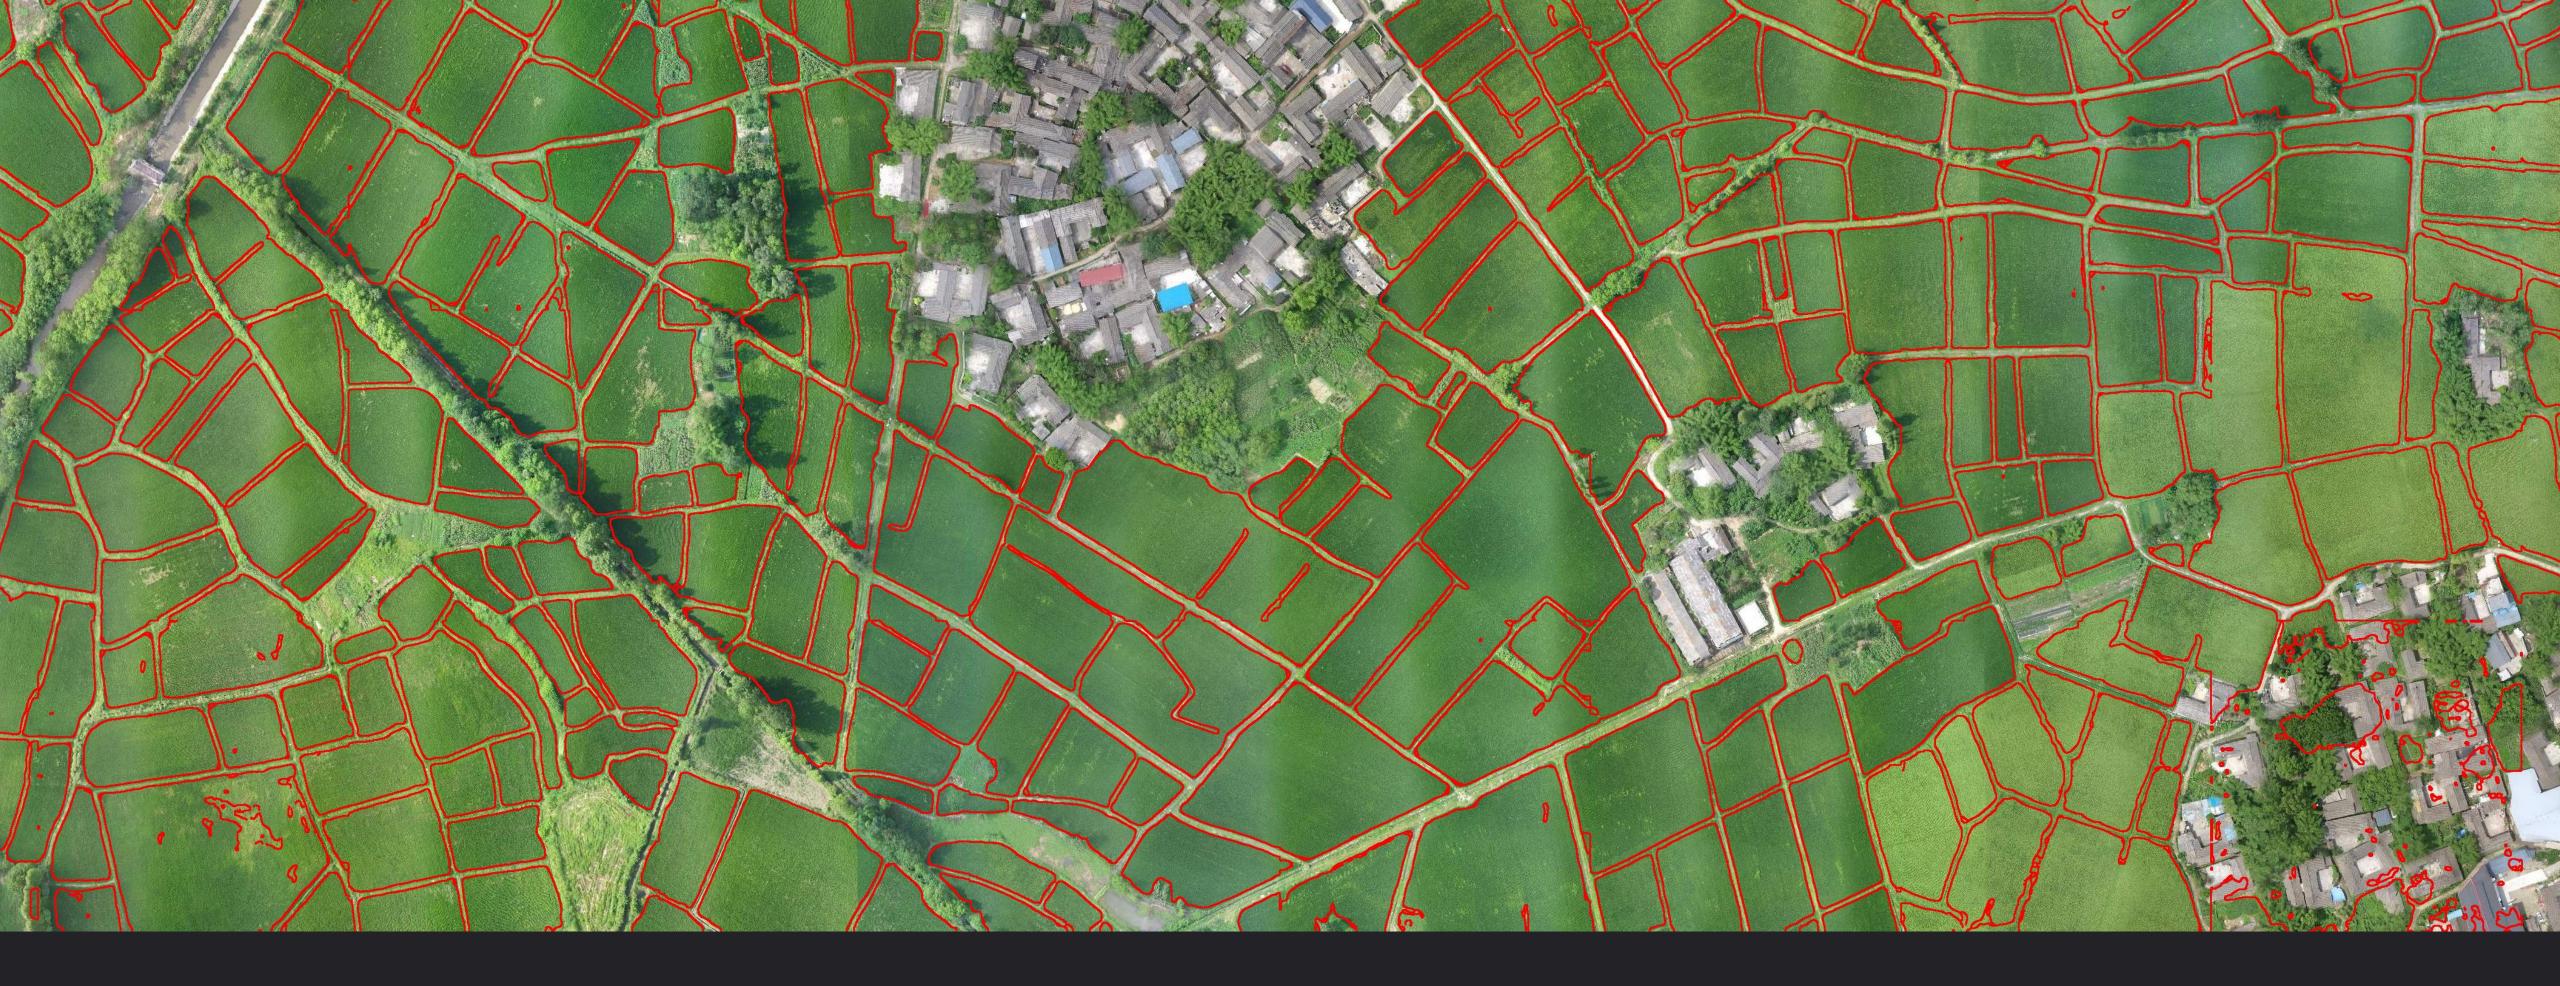

# Field Edge Recognition

Deep Learning / Image Segmentation

## Field Edge Recognition

Deep Learning / Image Segmentation