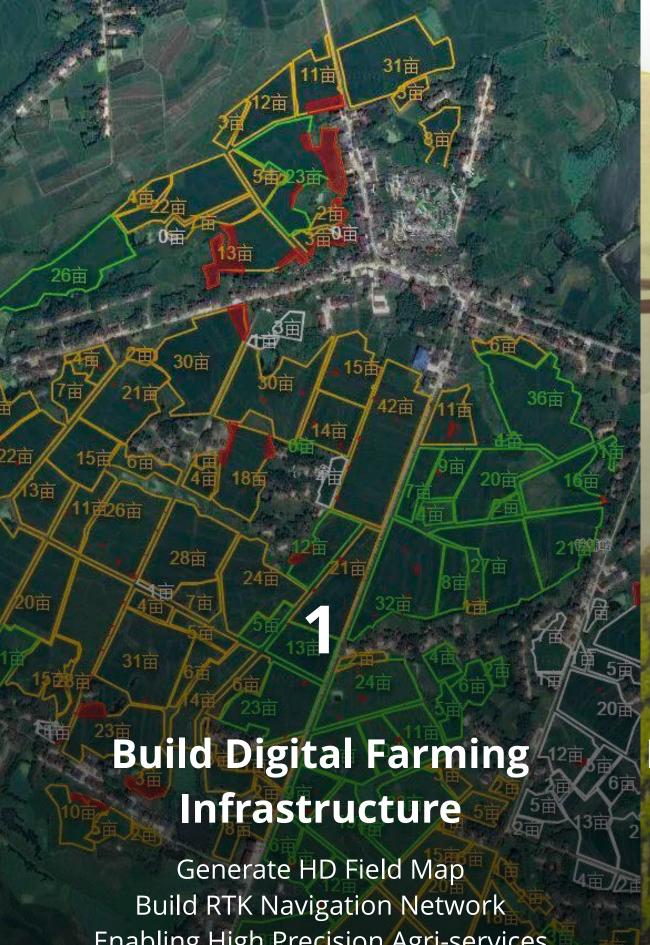

### SOLUTION

**Enabling High Precision Agri-services** Provide Infrastructure for Autonomous Vehicle

**Standardise Agri-services** Pave the Way for Auto Agri-machinery **Provide Autonomous Platforms** for Precision Agriculture