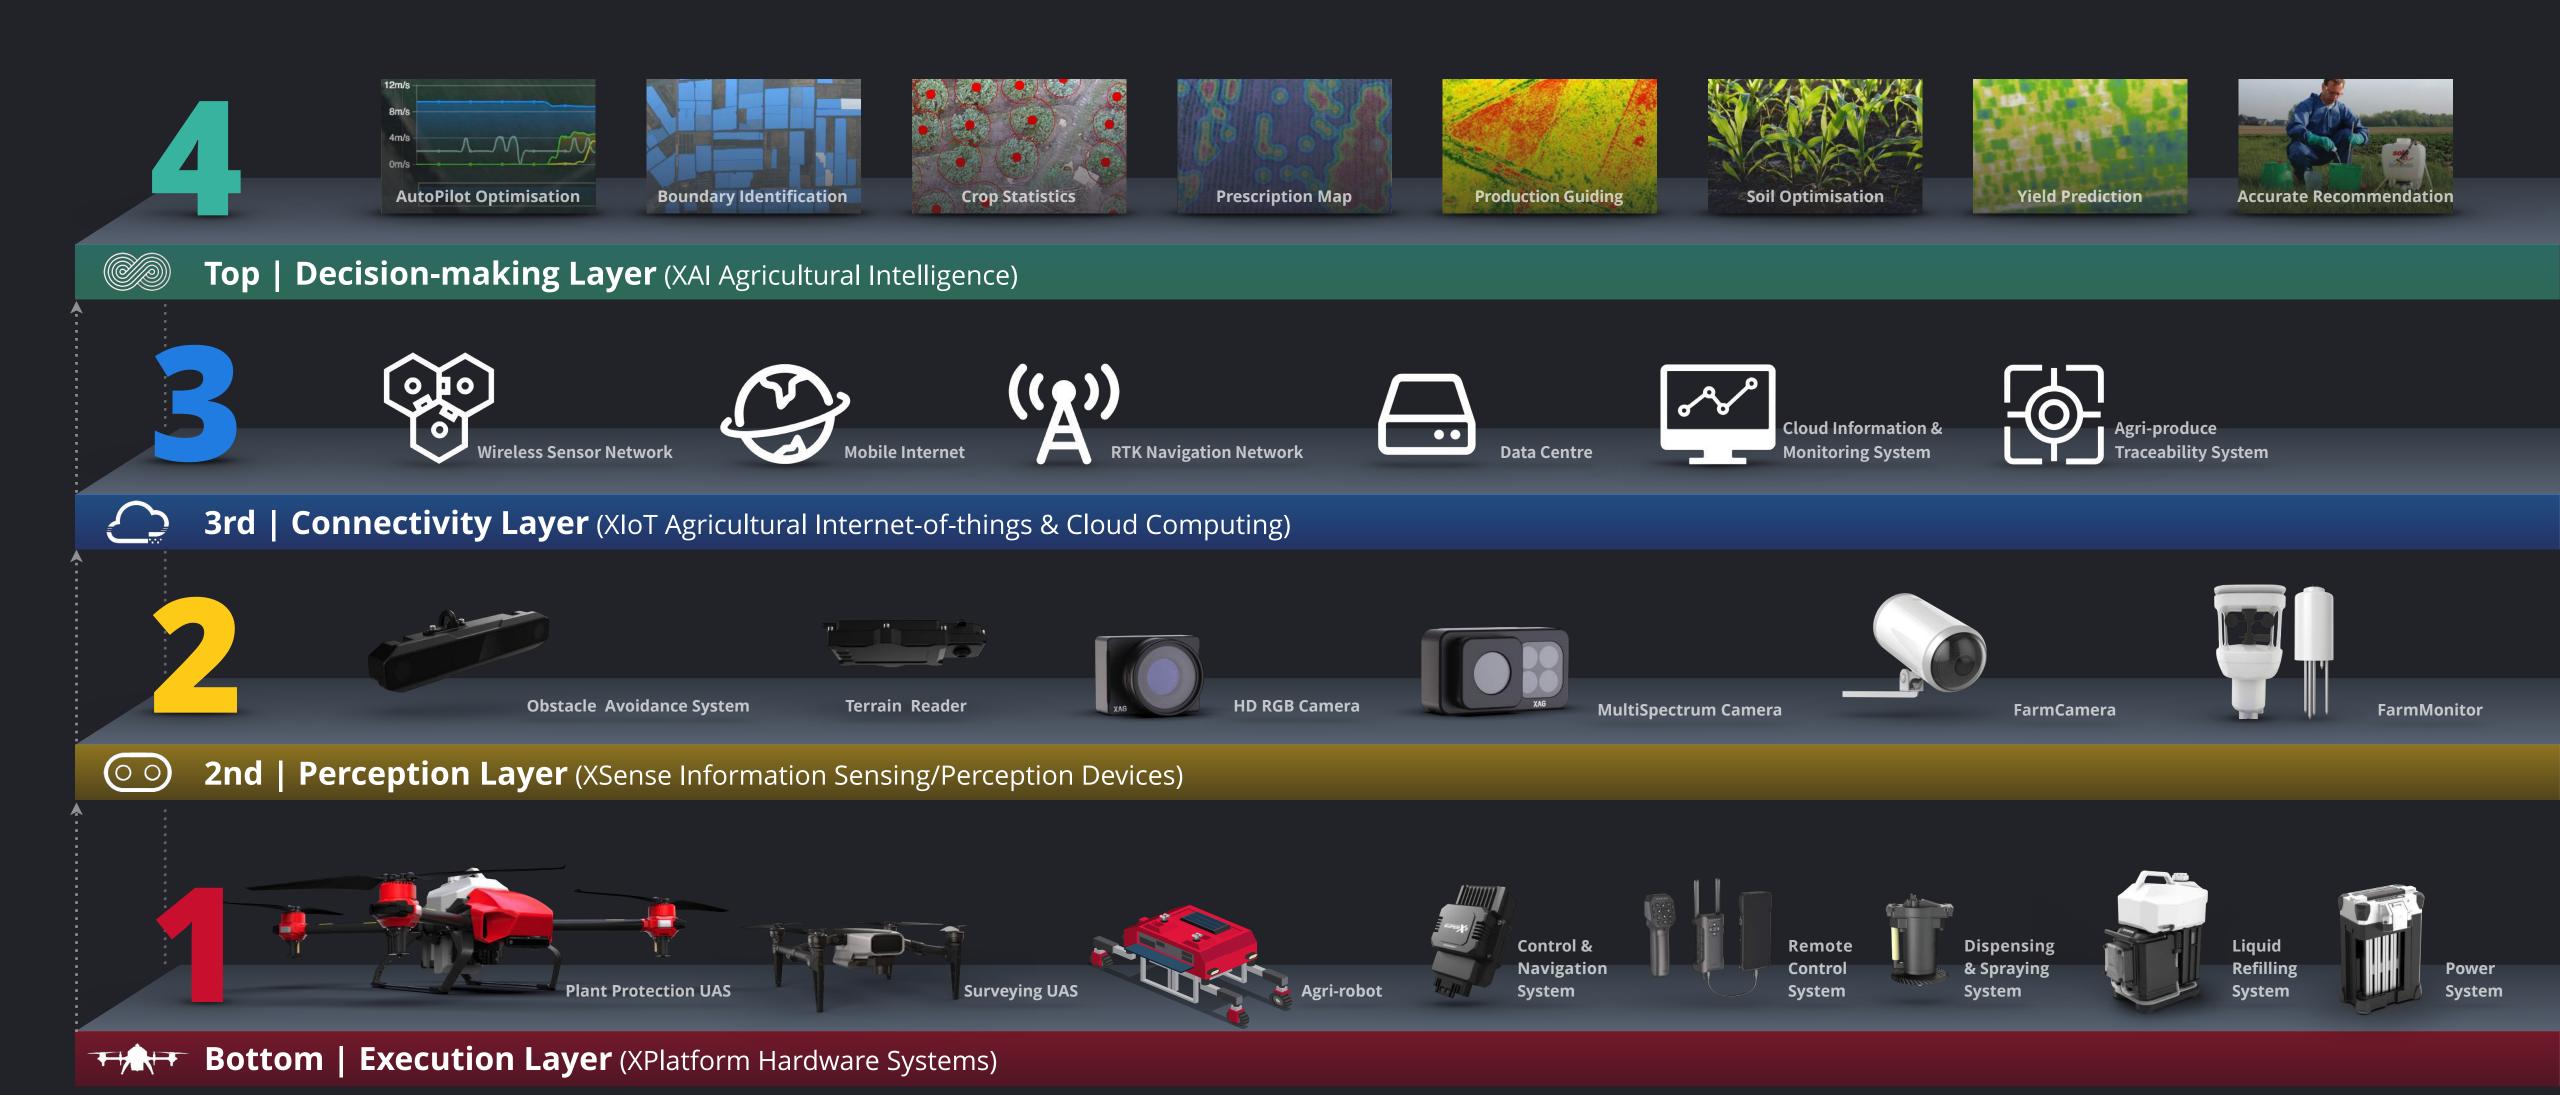

#### Make Agriculture intelligence **Practical**

Utilise Farming Data Forecast Crop Disease **Enable AI Prescription Services** Speed up Decision-making Process

**Lower Decision-making Risk Empowers All Agri-services** 

XAG SMART AGRICULTURE SOLUTIONS