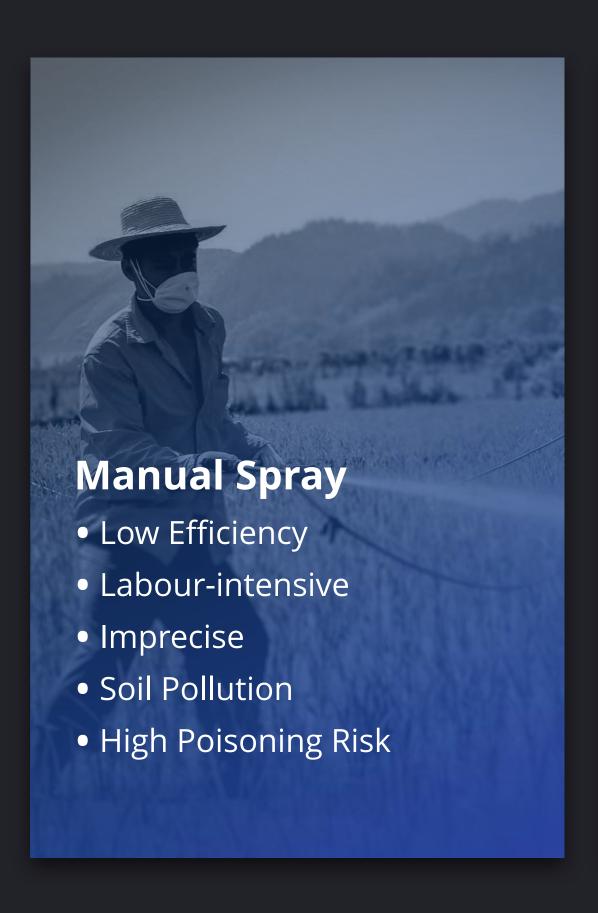

Autonomous UAS Replaces Traditional Methods Save Labour & Improve Production Efficiency Reduce 30%+ of Pesticide & 90%+ of Water Eco-friendly, Improve Production Quality & Safety

> **Lower Production Cost Improve Produce Quality**