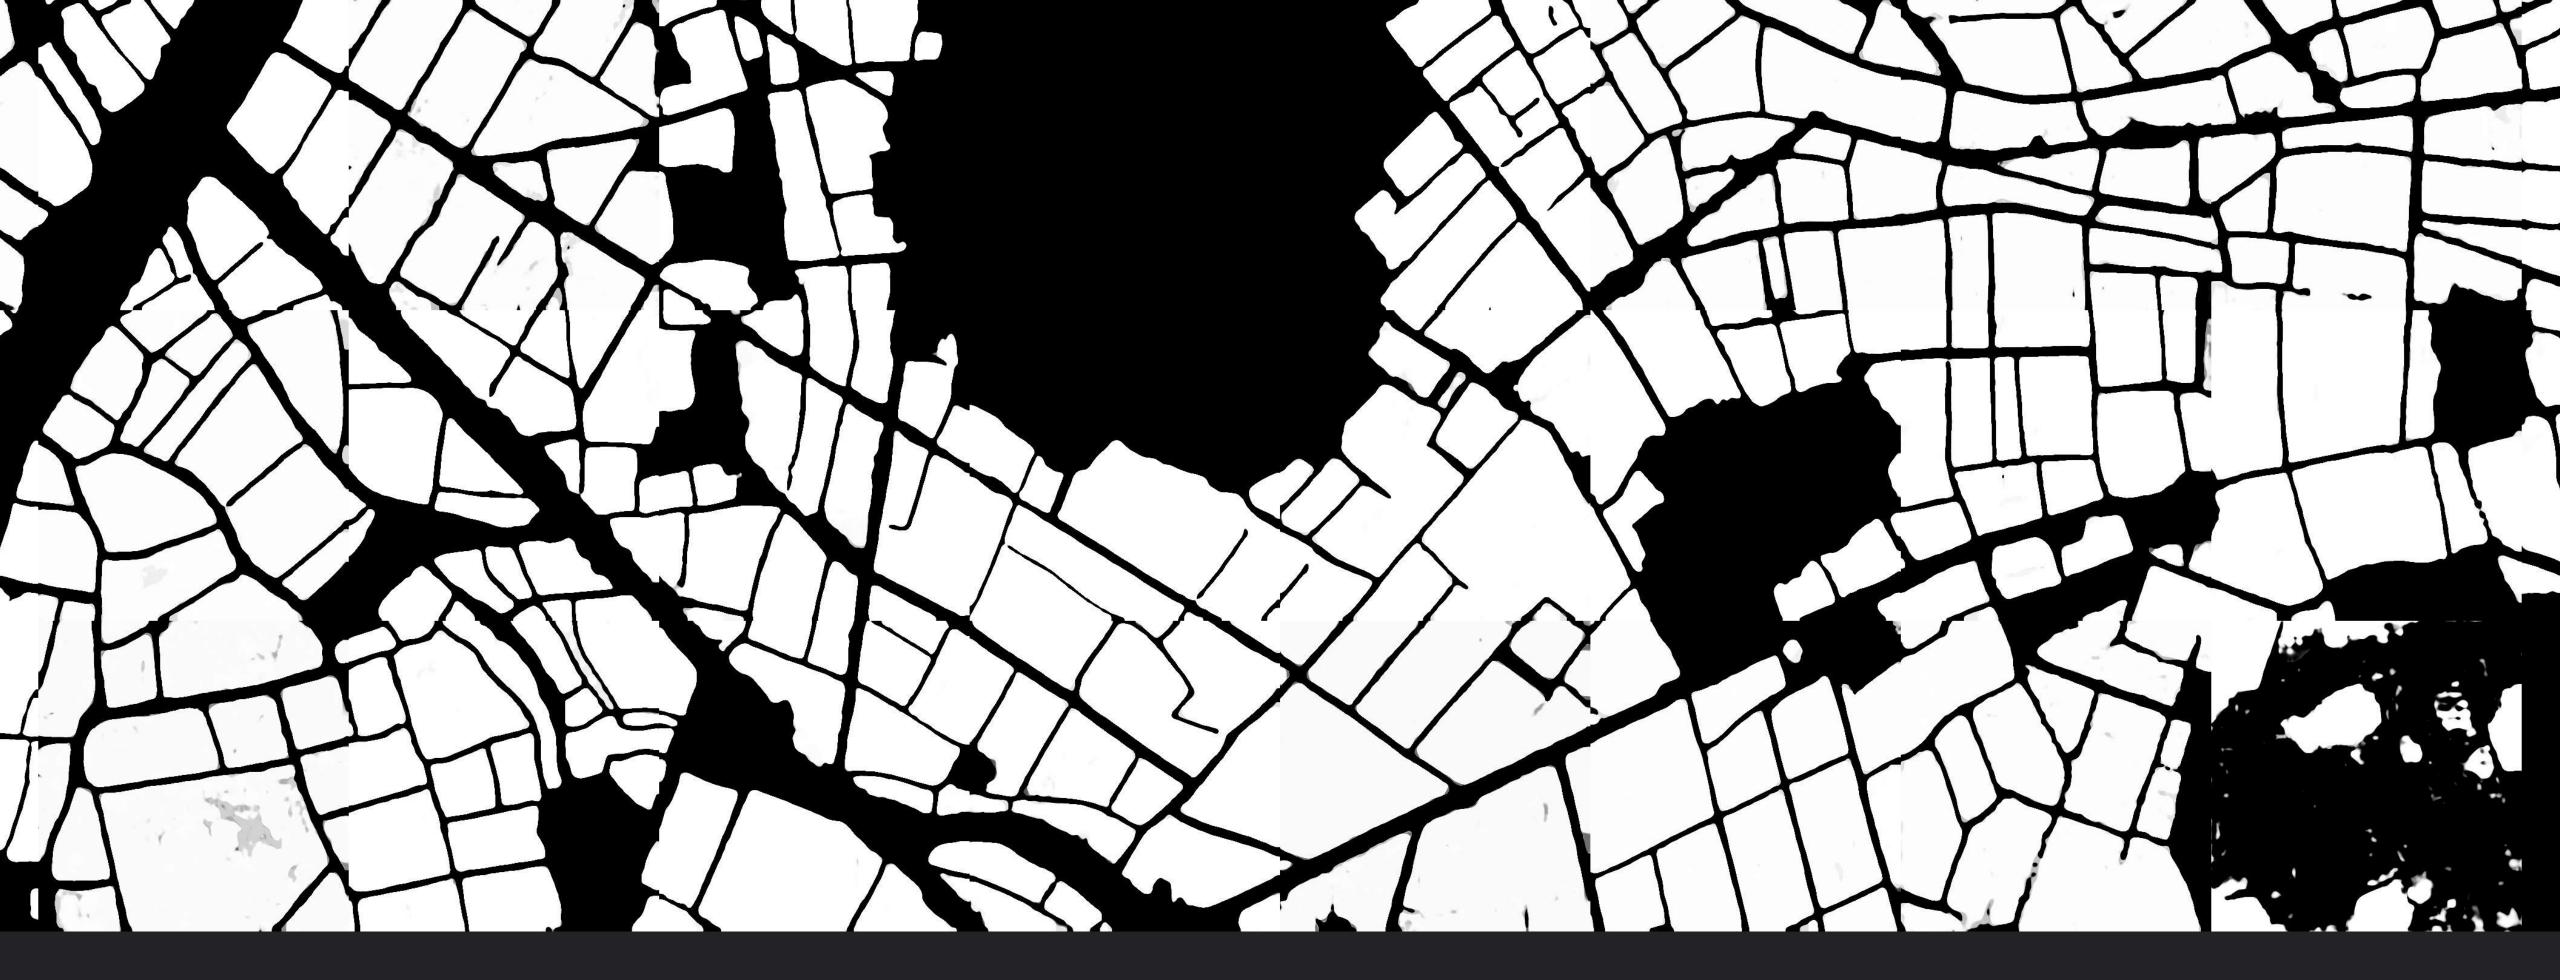

# Field Edge Recognition

Deep Learning / Image Segmentation

## Field Edge Recognition

Deep Learning / Image Segmentation